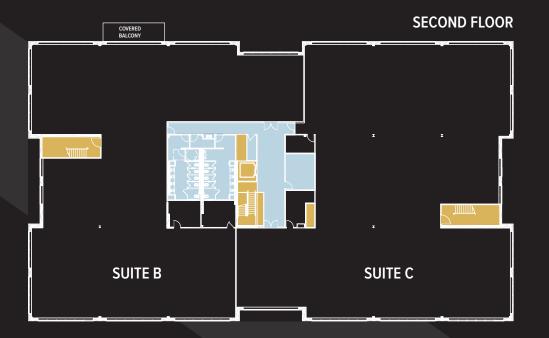

### **SINGLE TENANT**

• ± 52,723 SF Two-Story Building

• First Floor Office: ± 25,332 SF

• Second Floor Office: ± 27,155 SF

• Private Patios

BUILDINGS

1, 3 & 4

### **MULTI TENANT**

• ± 52,723 SF Two-Story Building

• First Floor Office: ± 25,332 SF

• Second Floor Office: ± 27,155 SF

Private Patios

**BUILDING & FLOOR SERVICE** 

**VERTICAL PENETRATIONS** 

**BUILDING** 