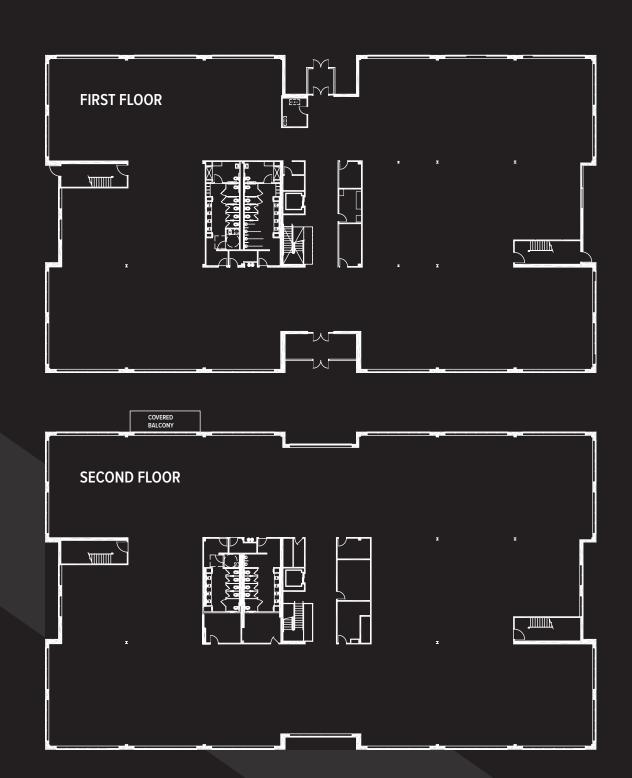

### **SINGLE TENANT**

• ± 52,723 SF Two-Story Building

• First Floor Office: ± 25,332 SF

• Second Floor Office: ± 27,155 SF

• Private Patios

BUILDINGS

1, 3 & 4

### **MULTI TENANT**

• ± 52,723 SF Two-Story Building

• First Floor Office: ± 25,332 SF

• Second Floor Office: ± 27,155 SF

Private Patios

**BUILDING & FLOOR SERVICE** 

**VERTICAL PENETRATIONS** 

**BUILDING** 