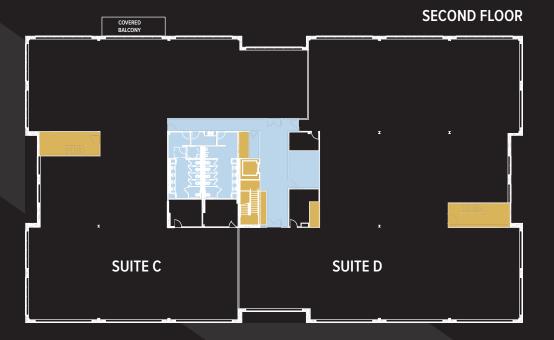

### **MULTI TENANT**

• ± 52,723 SF Two-Story Building

• First Floor Office: ± 25,332 SF

• Second Floor Office: ± 27,155 SF

Private Patios

**BUILDING & FLOOR SERVICE** 

**VERTICAL PENETRATIONS** 

**BUILDING** 