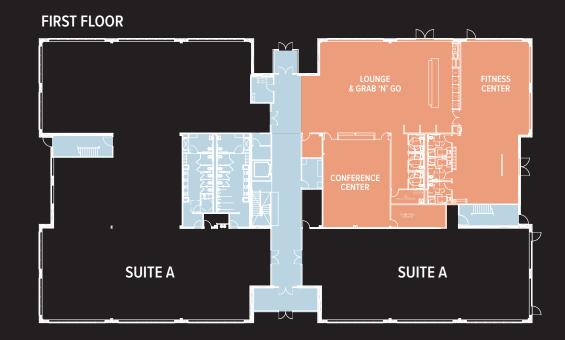

#### **SINGLE TENANT**

- ± 45,485 SF Two-Story Building
- Fitness Studio, Conference Center,
  Lounge with Grab 'N' Go
- First Floor Office: ± 16,526 SF
  - 13'0" Deck Height
  - Private Covered Patio
- Second Floor Office: ± 27,155 SF
  - 12'5" Deck Height
  - Private Covered Patio

LOUNGE, TRAINING CENTER & FITNESS CENTER

**BUILDING** 

2

#### **MULTI TENANT**

- ± 45,485 SF Two-Story Building
- Fitness Studio, Conference Center,
  Lounge with Grab 'N' Go
- First Floor Office: ± 16,526 SF
  - 13'0" Deck Height
  - Private Covered Patio
- Second Floor Office: ± 27,155 SF
  - 12'5" Deck Height
  - Private Covered Patio

**BUILDING & FLOOR SERVICE** 

**VERTICAL PENETRATIONS** 

LOUNGE, TRAINING CENTER & FITNESS CENTER