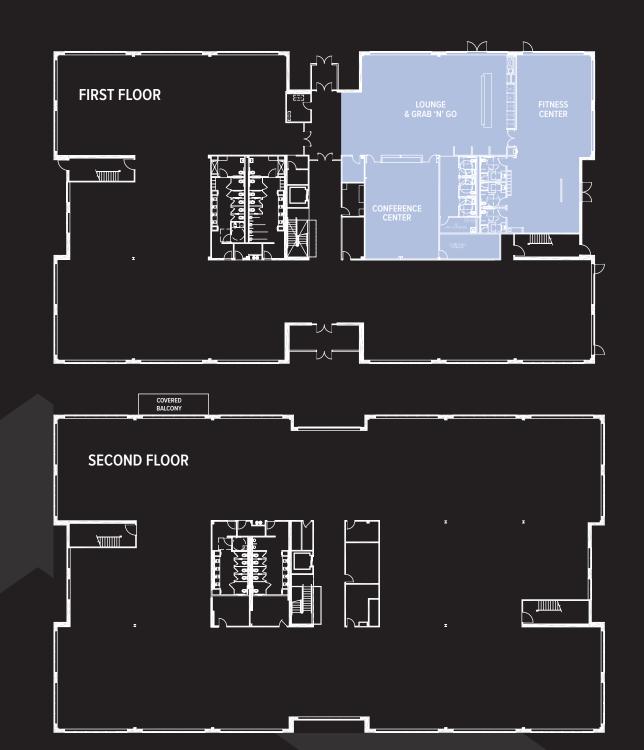

#### **SINGLE TENANT**

- ± 45,485 SF Two-Story Building
- Fitness Studio, Conference Center,
  Lounge with Grab 'N' Go
- First Floor Office: ± 16,526 SF
  - 13'0" Deck Height
  - Private Covered Patio
- Second Floor Office: ± 27,155 SF
  - 12'5" Deck Height
  - Private Covered Patio

LOUNGE, TRAINING CENTER & FITNESS CENTER

**BUILDING** 

2

#### **MULTI TENANT**

- ± 45,485 SF Two-Story Building
- Fitness Studio, Conference Center,
  Lounge with Grab 'N' Go
- First Floor Office: ± 16,526 SF
  - 13'0" Deck Height
  - Private Covered Patio
- Second Floor Office: ± 27,155 SF
  - 12'5" Deck Height
  - Private Covered Patio

**BUILDING & FLOOR SERVICE** 

**VERTICAL PENETRATIONS** 

LOUNGE, TRAINING CENTER & FITNESS CENTER