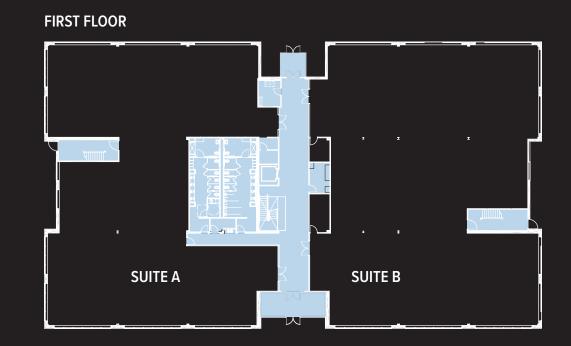

### **MULTI TENANT**

• ± 52,723 SF Two-Story Building

• First Floor Office: ± 25,332 SF

• Second Floor Office: ± 27,155 SF

Private Patios

**BUILDING & FLOOR SERVICE** 

**VERTICAL PENETRATIONS** 

**BUILDING** 